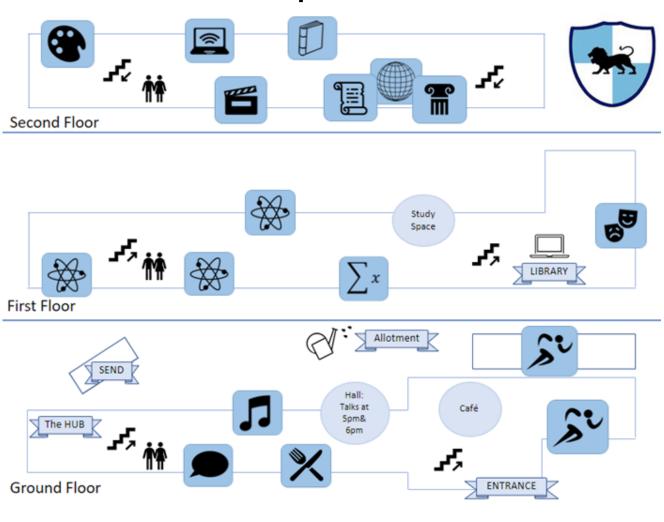

You line up on the right hand side, walk to the window to choose your food. You then pay by putting your finger on a special machine – you don't have to use cash.

**Moving Round** 

We use a one way system – there will be lots of people round to help you move the correct way around the building. We have two staircases which go up, and one staircase for coming down. There are signs on the doors to help you remember.

Staircase A = up to floor 1
Staircase B = up to floor 2
Staircase C = down from floor 1 and 2

# **Visual Map of the School**