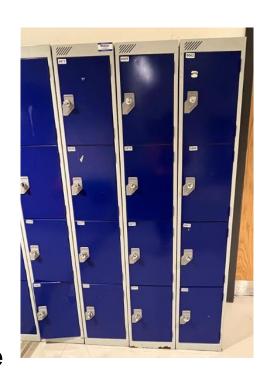

# Lockers

Every student will be allocated a locker. You will need to bring a padlock. It is recommended to bring a padlock that needs a code. If you are worried about remembering your code – you can tell it to your Form Tutor.