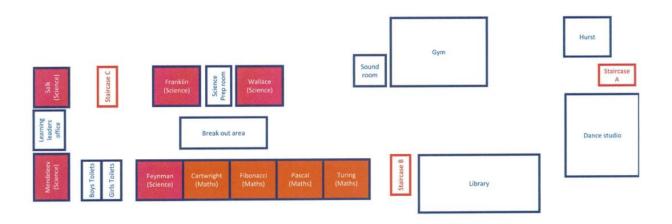

choose your food. You then pay by putting your finger on a special machine – you don't have to use cash.

**Moving Round** 

We use a one way system – there will be lots of people round to help you move the correct way around the building. We have two staircases which go up, and one staircase for coming down. There are signs on the doors to help you remember.

Staircase A = up to floor 1
Staircase B = up to floor 2
Staircase C = down from floor 1 and 2

# **Your Work**

All students at STFS have a device. You will need to make sure this is charged each day for school, and that you bring it each day. In some lessons you will still be given a book to write in. It is important you present your work neatly, this includes underlining your titles and dates.



Map of the School



# 1st Floor



# 2<sup>nd</sup> Floor



# **Visual Map of the School**



# **School Pets**

# **Blossom**

Mr Murphy, our Head Teacher, sometimes brings his lovely dog Blossom in. She is a Sprocker Spaniel. That means she is mixed between a Springer Spaniel and a Cocker Spaniel.



# **Whitney Houston**

We cannot decide if Whitney or Gaga is the boss of the chickens. Whitney Houston loves to snuggle in on your knee – she will rest her head on your arm and sometimes she will go to sleep!



# **Lady Gaga**

Lady Gaga has the best hair! She is very vocal – when you pop a treat (e.g. a grape) out there she will make a very loud noise to alert the rest of her girl gang that there is a tasty snack waiting!



# **Dolly Parton**

Dolly Parton is our fastest chicken.
Some students actually nick-name
her "S