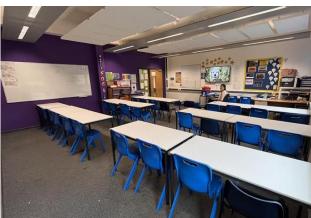

It is a nice, quiet, safe space to eat and make friends. Sometimes we teach little lessons out there too!

**Our Classrooms** 

Our classrooms all look rather similar – they all have TV screens, a whiteboard, and rectangular tables. Each rectangle table fits 2 students. Sometimes teachers have these set up in rows, and sometimes they are in a group.