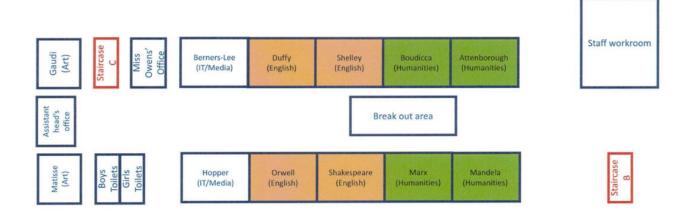

n pay by putting your finger on a special machine – you don't have to use cash.

**Moving Round** 

We use a one way system – there will be lots of people round to help you move the correct way around the building. We have two staircases which go up, and one staircase for coming down. There are signs on the doors to help you remember.

Staircase A = up to floor 1
Staircase B = up to floor 2
Staircase C = down from floor 1 and 2

# **Your Work**

All students at STFS have a device. You will need to make sure this is charged each day for school, and that you bring it each day. In some lessons you will still be given a book to write in. It is important you present your work neatly, this includes underlining your titles and dates.



Map of the School



# 1st Floor



# 2<sup>nd</sup> Floor



# **Visual Map of the School**



# **School Pets**

# **Blossom**

Mr Murphy, our Head Teacher, sometimes brings his lovely dog Blossom in. She is a Sprocker Spaniel. That means she is mixed between a Springer Spaniel and a Cocker Spaniel.



# **Whitney Houston**

We cannot decide if Whitney or Gaga is the boss of the chickens. Whitney Houston loves to snuggle in on your knee – she will rest her head on your arm and sometimes she will go to sleep!



# **Lady Gaga**

Lady Gaga has the best hair! She is very vocal – when you pop a treat (e.g. a grape) out there she will make a very loud noise to alert the rest of her girl gang that there is a tasty snack waiting!



# **Dolly Parton**

Dolly Parton is our fastest chicken.
Some students actually nick-name
her "Speedy" - because she certa