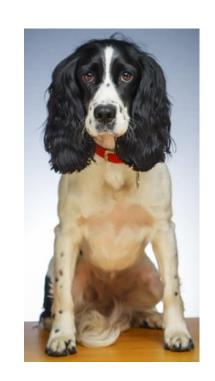

# **Blossom**

Mr Murphy, our Head Teacher, sometimes brings his lovely dog Blossom in. She is a Sprocker Spaniel. That means she is mixed between a Springer Spaniel and a Cocker Spaniel.