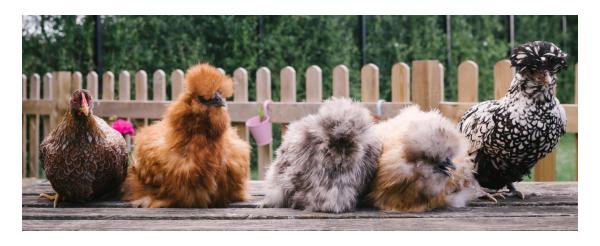

# **Whitney Houston**

We cannot decide if Whitney or Gaga is the boss of the chickens. Whitney Houston loves to snuggle in on your knee – she will rest her head on your arm and sometimes she will go to sleep!

# **Lady Gaga**

Lady Gaga has the best hair! She is very vocal – when you pop a treat (e.g. a grape) out there she will make a very loud noise to alert the rest of her girl gang that there is a tasty snack waiting!

# **Dolly Parton**

Dolly Parton is our fastest chicken.
Some students actually nick-name
her "Speedy" - because she certainly
is!

# **Beyonce**

Beyonce is a friendly chicken who likes a cuddle. She seems to hang around with Shakira the most.

# **Shakira**

Shakira is our smallest chicken. Her feathers feel very soft and fluffy. She is quite shy but loves a cuddle. She especially loves to sit on your shoulder and perch!