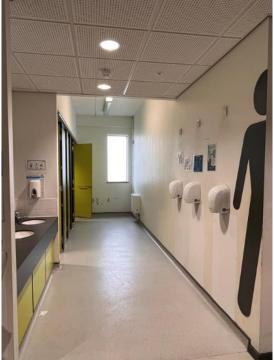

# **Toilets**

We have toilets for girls, and toilets for boys on each floor of our building. They are open, which makes them feel very safe.

**Changing Rooms** 

On a day that you have a PE lesson, you will bring your PE kit in a separate bag. You can keep this in your locker until your PE lesson. We have changing rooms for PE – one for girls, and one for boys.