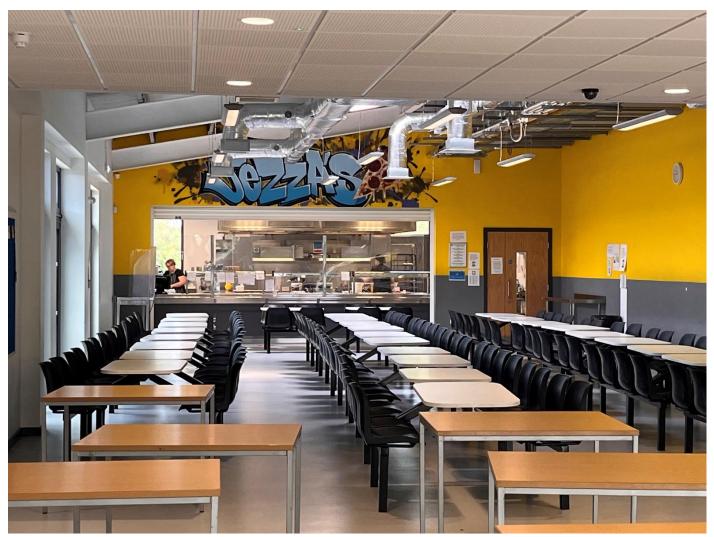

It is a nice, quiet, safe space to eat and make friends. Sometimes we teach little lessons out there too!

**Our Classrooms** 

Our classrooms all look rather similar – they all have TV screens, a whiteboard, and rectangular tables. Each rectangle table fits 2 students. Sometimes teachers have these set up in rows, and sometimes they are in a group.

**Lunch Time** 

If you would like a school lunch (hot or cold) you will queue up in the café. If you bring a packed lunch you can take this to one of the designated areas (inside or outside). You can also use the Wellbeing Room.