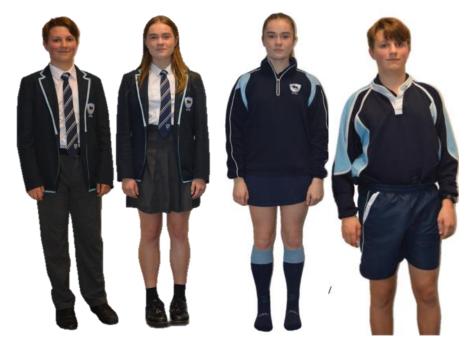

You may wish to add to this list based on other things such as how you will get to school, the timings etc.

My new uniform and PE kit:

Lots of children feel worried and maybe excited when starting something new. It is helpful to remember what you know will be the same as before.