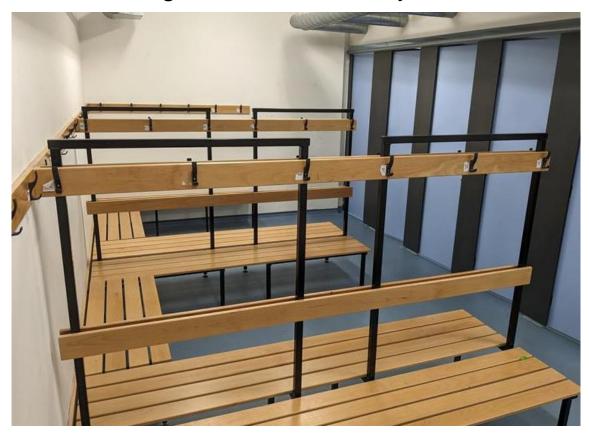

# **Toilets**

We have toilets for girls, and toilets for boys on each floor of our building. They are open, which makes them feel very safe.

**Changing Rooms** 

On a day that you have a PE lesson, you will bring your PE kit in a separate bag. You can keep this in your locker until your PE lesson. We have changing rooms for PE – one for girls, and one for boys.