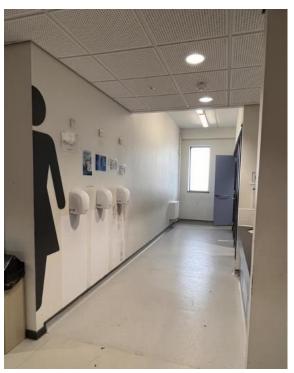

# **Toilets**

We have toilets for girls, and toilets for boys on each floor of our building. They are open, which makes them feel very safe.

**Changing Rooms** 

On a day that you have a PE lesson, you will bring your PE kit in a separate bag. You can keep this in your locker until your PE lesson. We have changing rooms for PE – one for girls, and one for boys.