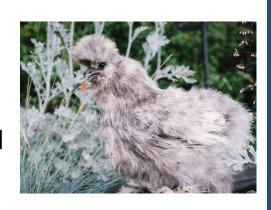

# **Lady Gaga**

Lady Gaga has the best hair! She is very vocal – when you pop a treat (e.g. a grape) out there she will make a very loud noise to alert the rest of her girl gang that there is a tasty snack waiting!