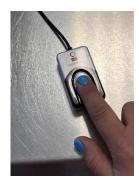

You line up on the right hand side, walk to the window to choose your food. You then pay by putting your finger on a special machine – you don't have to use cash.

**Moving Round** 

We use a one way system – there will be lots of people round to help you move the correct way around the building. We have two staircases which go up, and one staircase for coming down. There are signs on the doors to help you remember.