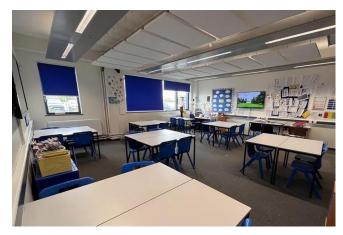

It is a nice, quiet, safe space to eat and make friends. Sometimes we teach little lessons out there too!

**Our Classrooms** 

Our classrooms all look rather similar – they all have TV screens, a whiteboard, and rectangular tables. Each rectangle table fits 2 students. Sometimes teachers have these set up in rows, and sometimes they are in a group.