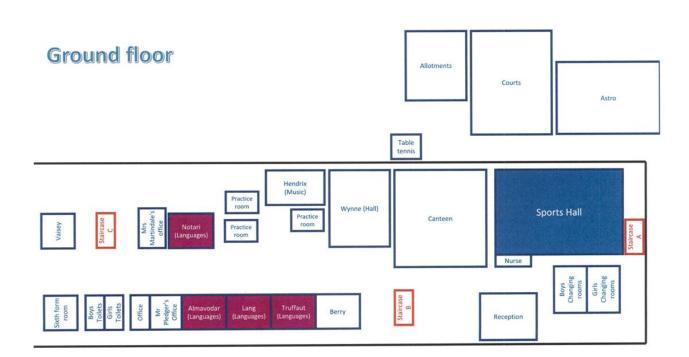

o the window to choose your food. You then pay by putting your finger on a special machine – you don't have to use cash.

**Moving Round** 

We use a one way system – there will be lots of people round to help you move the correct way around the building. We have two staircases which go up, and one staircase for coming down. There are signs on the doors to help you remember.

Staircase A = up to floor 1
Staircase B = up to floor 2
Staircase C = down from floor 1 and 2

# **Your Work**

All students at STFS have a device. You will need to make sure this is charged each day for school, and that you bring it each day. In some lessons you will still be given a book to write in. It is important you present your work neatly, this includes underlining your titles and dates.



Map of the School



# 1st Floor



# 2<sup>nd</sup> Floor



# **Visual Map of the School**



# **School Pets**

# **Blossom**

Mr Murphy, our Head Teacher, sometimes brings his lovely dog Blossom in. She is a Sprocker Spaniel. That means she is mixed between a Springer Spaniel and a Cocker Spaniel.



# **Whitney Houston**

We cannot decide if Whitney or Gaga is the boss of the chickens. Whitney Houston loves to snuggle in on your knee – she will rest her head on your arm and sometimes she will go to sleep!



# **Lady Gaga**

Lady Gaga has the best hair! She is very vocal – when you pop a treat (e.g. a grape) out there she will make a very loud noise to alert the rest of her girl gang that there is a tasty snack waiting!



# **Dolly Parton**

Dolly Parton is our fastest chicken.
Some students actually n