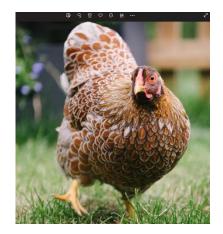

# **Beyonce**

Beyonce is a friendly chicken who likes a cuddle. She seems to hang around with Shakira the most.

# **Shakira**

Shakira is our smallest chicken. Her feathers feel very soft and fluffy. She is quite shy but loves a cuddle. She especially loves to sit on your shoulder and perch!